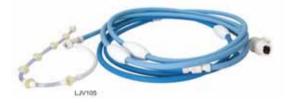

| CODE   | DESCRIPTION                                                 |
|--------|-------------------------------------------------------------|
| LJV101 | Jet Vac Head and Hose Set only                              |
| LJV104 | Jet Vac Head Only                                           |
| LJV105 | Jet Vac Hose Set Complete                                   |
| LJV108 | Jet Vac Platinum Package Consists of LJV101, LJV301, DCC240 |

## **JET VAC FEED HOSE PARTS**

| CODE   | DESCRIPTION                         |       |
|--------|-------------------------------------|-------|
| LJV029 | Feed Hose First Section Dark Blue   | JV502 |
| LJV030 | Feed Hose Second Section Light Blue | JV503 |
| LJV036 | Float                               | JV57  |
| LJV045 | Mender Nut                          | LD02  |
| LJV046 | Swivel                              | LD05  |
| LJV056 | Quick Disconnect 16mm               | J28   |
| LJV040 | Pressure Tester without Gauge       | JVP8  |
| LJV058 | Starter Hose White                  | JV501 |