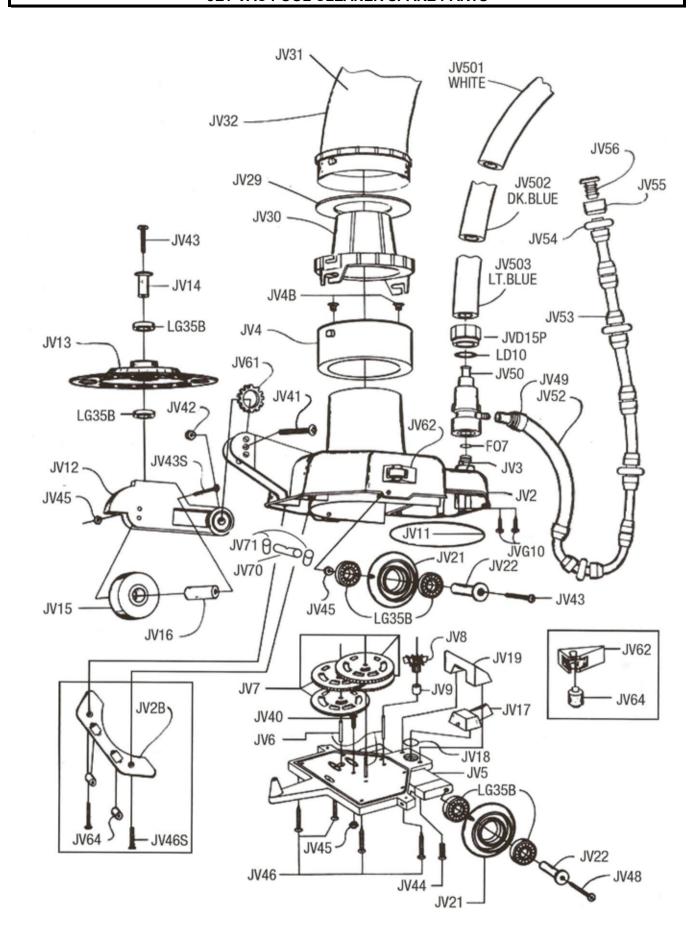

## **JET VAC HEAD PARTS**

| CODE   | DESCRIPTION                            |       |  |  |
|--------|----------------------------------------|-------|--|--|
| LJV001 | Adaptor                                | JV3   |  |  |
| LJV002 | Venturi Shell                          | JV2   |  |  |
| LJV060 | Screw                                  | JVG10 |  |  |
| LJV003 | Shell Float                            | JV4   |  |  |
| LJV004 | Bottom Plate                           | JV5   |  |  |
| LJV013 | Pusher Jet Nozzle                      | JV17  |  |  |
| LJV014 | O Ring                                 | JV18  |  |  |
| LJV015 | Pusher Jet Nozzle Holder               | JV19  |  |  |
| LJV016 | Wheel                                  | JV21  |  |  |
| LJV017 | Wheel Hub                              | JV22  |  |  |
| LJV048 | Bearing                                | LG35B |  |  |
| LJV050 | Wheel Kit (1 Wheel, 1 Hub, 2 Bearings) | JV207 |  |  |
| LJV023 | Screw (Front Wheel)                    | JV43  |  |  |
| LJV024 | Screw (Pusher Jet)                     | JV44  |  |  |
| LJV025 | Nut (Front Wheel)                      | JV45  |  |  |
| LJV026 | Screw (Bottom Plate)                   | JV46  |  |  |
| LJV646 | Screw                                  | JV46S |  |  |
| LJV027 | Screw (Back Wheels)                    | JV48  |  |  |
| LJV649 | Tail Mender                            | JV49  |  |  |
| LJV037 | Side Wheel Complete                    | JV62  |  |  |
| LJV039 | Side Wheel                             | JV64  |  |  |
| LJV611 | Brass Weight - Large                   | JV70  |  |  |
| LJV613 | Brass Weight Kit (2 x Small)           | JV71  |  |  |
| LJV054 | Float Cover Adjustable Button          | PJ4B  |  |  |
| LJV055 | Deflector Plate Assembly               | JV2B  |  |  |
| LJV047 | O Ring                                 | LF07  |  |  |
|        |                                        |       |  |  |

#### JET VAC INTERNAL HEAD PARTS CODE **DESCRIPTION** LJV051 JV6 Pin (For Bottom Plate) LJV005 Gear JV7 LJV006 Propellor JV8 LJV007 Spacer JV9 LJV008 O Ring (Shell) JV11 LJV049 Tune Up Kit ( 4 Gear, 1 Propellor, 3 Pins, 1 Spacer) JV204 JET VAC DEBRIS BAG ASSEMBLY **DESCRIPTION** CODE LJV053 JV29 Gasket For Funnel Adaptor LJV018 **Funnel Adaptor** JV30 LJV019 Mesh Bag w/ Lock Ring JV31 LJV020 JV32 Fine Bag w/ Lock Ring FRONT ROLLER ASSEMBLY PARTS CODE **DESCRIPTION** LJV009 Roller Arm JV12 LJV010 Nose Wheel JV13 LJV011 Nose Wheel Hub JV14 LJV012 Stainless Steel Wheel JV15 Wheel Hub for Stainless Steel Wheel **LJV063** JV16 LJV057 Lock Washer JV61 LJV048 Bearing LG35B LJV021 Screw JV41 LJV022 Nut JV42 LJV023 Screw JV43 LJV661 Screw JV43S LJV025 Nut JV45 JET VAC SWEEP HOSE PARTS CODE **DESCRIPTION** LJV028 Disconnect Swivel JV50 LJV031 Sweep Hose Complete JV52 LJV032 Hose Sleeve JV53 LJV033 Roller Ring JV54

JV55

JV56

Hose Jet Collar

Hose Jet

LJV034

**LJV035** 