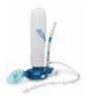

## **JET VAC POOL CLEANER**

## **JET VAC POOL CLEANER**

Jet-Vac features forward and reverse cycles to ensure complete pool coverage on any surface without getting stuck in corners. Propulsion and cleaning is achieved purely by jets of water. Wheels are free spinning and are not cnnected to turbines, drive belts or gears. Jet-Vac requires a dedicated plumbing line and is powered by the Aqua-Quip booster pump.

| CODE   | DESCRIPTION                                                 |
|--------|-------------------------------------------------------------|
| LJV101 | Jet Vac Head and Hose Set only                              |
| LJV104 | Jet Vac Head Only                                           |
| LJV105 | Jet Vac Hose Set Complete                                   |
| LJV108 | Jet Vac Platinum Package Consists of LJV101, LJV301, DCC240 |