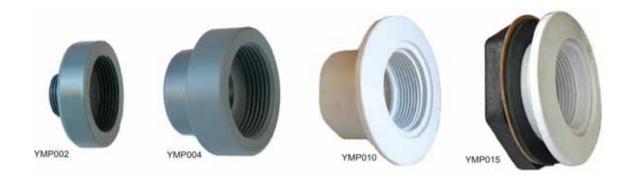

# **JET VAC WALL FITTING ASSEMBLIES**

| CODE   | DESCRIPTION                                                          |        |
|--------|----------------------------------------------------------------------|--------|
| LJV064 | Wall Fitting Complete                                                | JVW22  |
| LJV065 | Screen for Bayonet Wall Fitting                                      | LLJV24 |
| LJV069 | O Ring for JVW22                                                     | JV20   |
| LJV068 | Quick Disconnect Adaptor                                             | JV23   |
| LJV041 | Wall Fitting Complete c/w Adjustable Fitting                         | JVW1A  |
| LJV042 | Finger Screen                                                        | JVW2   |
| LJV044 | Wall Fitting No Screen                                               | JVW3   |
| LJV070 | Pressure Release Assembly                                            | LL22   |
| LJV047 | O Ring                                                               | LVF7   |
| YMP002 | Wall Adaptor 19mm Male to 40mm Female                                |        |
| YMP004 | Wall Adaptor 40mm Slip to 40mm Female for Jet Vac, Legend & Polaris  |        |
| YMP010 | Pressure Cleaner Flush-Fit Wall Adaptor for Concrete Pools           |        |
| YMP015 | Pressure Cleaner Flush-Fit Wall Adaptor for Vinyl & Fibreglass Pools |        |

## **JET VAC WALL ADAPTORS**

| laris |
|-------|
|       |
| i     |
|       |