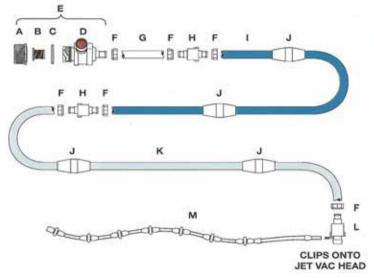

## **JET VAC HOSE SPARE PARTS**

| ITEM | CODE    | PART # | DESCRIPTION                   |
|------|---------|--------|-------------------------------|
| Α    | LJV 068 | JV23   | Quick Disconnect Adaptor      |
| В    | LJV 065 | JV24   | Strainer Screen               |
| С    | LJV 069 | JV20   | O-Ring                        |
| D    | LJV 070 | JV25   | Pressure Release Assembly     |
| E    | LJV 064 | JVW22  | Bayonet Wall Fitting Complete |
| F    | LJV 045 | JVD15P | Mender Nut                    |
| G    | LJV 058 | JV501  | Starter Hose - White (0.6m)   |
| н    | LJV 046 | JVD5   | Swivel                        |
| 1    | LJV 029 | JV502  | Feed Hose - Dark Blue (4.2m)  |
| J    | LJV 036 | JV57   | Float                         |
| K    | LJV 030 | JV503  | Feed Hose - Light Blue (4.9m) |
| L    | LJV 028 | JV50   | Disconnect Swivel             |
| М    | LJV 031 | JV52   | Sweep Hose Complete           |